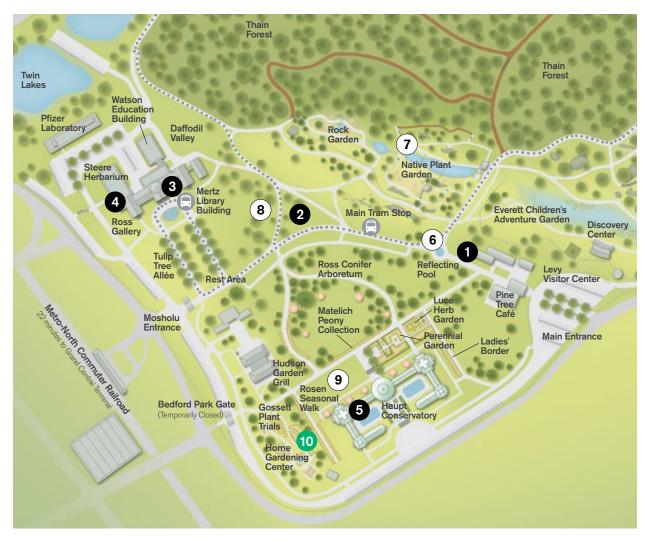

## **KUSAMA Garden & Gallery Pass**

Includes access to all outdoor and indoor installations (1–9), Haupt Conservatory, Everett Children's Adventure Garden, Tram Tour, and Garden grounds.

- 1 Pumpkins Screaming About Love Beyond Infinity
- 2 Flower Obsession
- Mertz Library Building Gallery
  Paintings, collages, early sketches, other works
- 4 Walking Piece
- 5 Haupt Conservatory Galleries
  - Horticultural displays, tropical and desert collections - *Starry Pumpkin*
  - Hymn of Life—Tulips
  - My Soul Blooms Forever
- Tram Tour featuring Garden highlights departs from Main Tram Stop, weather permitting. Runs approximately 25 min. Last tram departs at 5:30 p.m.

## KUSAMA Garden Pass

Includes access to all outdoor installations (6–9), Everett Children's Adventure Garden, and Garden grounds.

- 6 I Want to Fly to the Universe
- (7) Narcissus Garden
- (8) Ascension of Polka Dots on the Trees
- 9 Dancing Pumpkin

Infinity Mirrored Room—Illusion Inside the Heart Exterior now on view to all ticket holders; interior access planned to begin this summer; separate timed-entry ticket required for interior access; more information at nybg.org/kusama