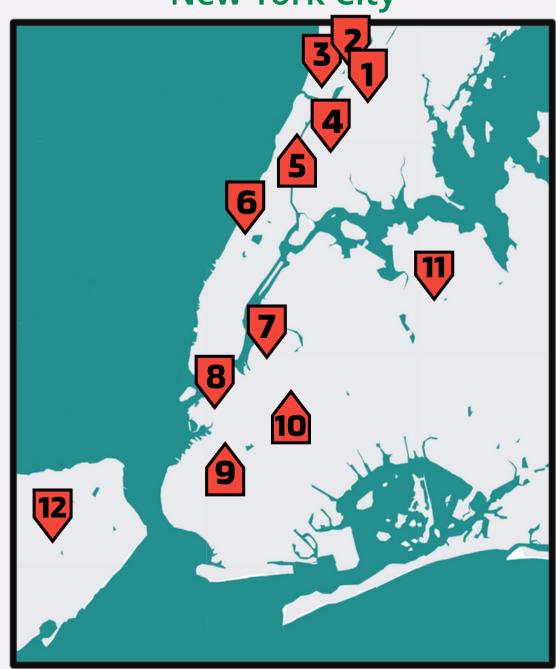

# <u>Bronx Park</u>

**11**a-2p

hosted by the Torrey Botanical Society

#### **Domino Park**

10a-2p

hosted by the Billion Oyster Project

# Van Cortlandt Park

**1-2p** hosted by NYC Parks

# Brooklyn Bridge Park

10a-2p

hosted by the Billion Oyster Project and Brooklyn Bridge Park Conservancy

#### **Ewen Park**

10a-12p

hosted by Partnership for Parks

#### **Herbert von King Park**

10a-2:30p

hosted by NYC Parks

#### <u> Crotona Park</u>

11a-12p

hosted by NYC Parks

### **Green-Wood Cemetery**

10a-1p

hosted by Genspace

#### **Highbridge Park**

10a-1p

hosted by the Natural Areas Conservancy

# Flushing Meadows Corona Park

1-2:30p

hosted by NYC Parks

# Central Park

11-2:30p

hosted by NYC Parks

#### **Brookfield Park**

1-2:30p

hosted by NYC Parks